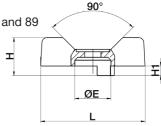

|    | 1/4" | 3/8" | 1/2" -<br>15mm | 3/4" -<br>22mm | 1" -<br>28mm |
|----|------|------|----------------|----------------|--------------|
| L  | 52   | 52   | 52             | 52             | 68           |
| Н  | 19   | 19   | 19             | 19             | 26           |
| H1 | 4.8  | 4.8  | 4.8            | 4.8            | 6.0          |
| Е  | 17   | 17   | 17             | 17             | 22           |