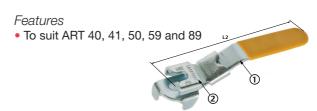

## ART 257C Locking Device

| DN                 |     |    |     | 1 1/4" -<br>35mm |    |     |
|--------------------|-----|----|-----|------------------|----|-----|
| 40-41-50-<br>59-89 | C1  | C1 | C2  | С3               | C3 | C4  |
|                    | C1  |    | C2  | C3               |    | C4  |
| L2                 | 100 |    | 125 | 150              |    | 165 |

| N. | Part Name    | Materials             |
|----|--------------|-----------------------|
| 1  | Handle       | Steel / Nickel Plated |
| 2  | Slide Device | Steel / Nickel Plated |

## Features

• To suit ART 40, 41, 50, 59 and 89

| DI  | N  | 1/4" | 3/8" | 1/2" -<br>15mm | 3/4" -<br>22mm | 1" -<br>28mm |
|-----|----|------|------|----------------|----------------|--------------|
| ART | 40 | 1B   | 1B   | 1B             | 1B             | 2B           |
| ART | 41 | 1B   | 1B   | 1B             | 1B             | 2B           |
| ART | 89 | 1B   | 1B   | 1B             | 1B             | 2B           |
| ART | 50 | 1B   | 1B   | 1B             | 1B             | 2B           |
| ART | 59 | 1B   | 1B   | 1B             | 1B             | 2B           |