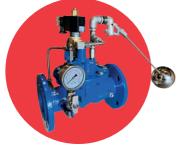

#### ART 6100 ANSI Modulating with Solenoid Valve with Solenoid Valve

#### Features

- Automatic Control Valve
- Suitable for potable water applications
- WRAS Approved epoxy coated body
- Flange conforms to ANSI 150 (B16.42)
- Available flanged ANSI Class 300
- Stainless Steel pilot tubing, valves, float pilot and brass pilot solenoid valve
- Copper float option
- Normally closed and normally open option