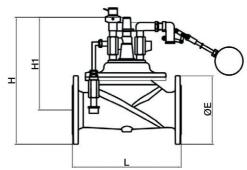

#### **Technical data**

Max pressure: 16 Bar Minimum differential pressure: 5PSI (0.035MPa) Working temp: 0°C to +80°C

| DN   | 50    | 65    | 80    | 100   | 125    | 150    | 200    | 250     | 300     |
|------|-------|-------|-------|-------|--------|--------|--------|---------|---------|
| L    | 230   | 290   | 310   | 350   | 400    | 480    | 600    | 730     | 850     |
| E    | 152.4 | 177.8 | 190.5 | 228.6 | 254.0  | 279.4  | 342.9  | 406.4   | 482.6   |
| С    | 120.7 | 139.7 | 152.4 | 190.5 | 215.9  | 241.3  | 298.5  | 362.0   | 431.8   |
| n-Ød | 4-19  | 4-19  | 4-19  | 8-19  | 8-22.4 | 8-22.4 | 8-22.4 | 12-25.4 | 12-25.4 |
| В    | 164   | 194   | 218   | 252   | 286    | 348    | 476    | 574     | 662     |
| Н    | 335   | 355   | 370   | 390   | 420    | 455    | 510    | 575     | 630     |
| H1   | 242   | 252   | 270   | 280   | 295    | 313    | 340    | 372     | 400     |
| Kgs  | 13    | 17    | 23    | 30    | 65     | 69     | 132    | 315     | 420     |