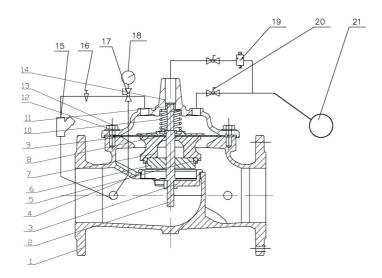

## **ART 6100 ANSI** Modulating with Solenoid

| Ν. | Part Name           | Materials                             |
|----|---------------------|---------------------------------------|
| 1  | Body                | Ductile Iron                          |
| 2  | Stem                | Stainless Steel 304                   |
| 3  | Seat                | Stainless Steel 304                   |
| 4  | O-Ring              | NBR                                   |
| 5  | Disc Ring           | NBR                                   |
| 6  | Disc Retainer       | Ductile Iron                          |
| 7  | Disc Guide          | Ductile Iron                          |
| 8  | Diaphragm           | EPDM                                  |
| 9  | Diaphragm Washer    | Ductile Iron                          |
| 10 | Spring              | Stainless Steel 304                   |
| 11 | Cover Bearing       | Stainless Steel 304                   |
| 12 | Screw               | Stainless Steel 304                   |
| 13 | Washer              | Stainless Steel 304                   |
| 14 | Cover               | Ductile Iron                          |
| 15 | Strainer            | Stainless Steel 304                   |
| 16 | Needle Valve        | Stainless Steel 304                   |
| 17 | Ball Valve          | Stainless Steel 304                   |
| 18 | Pressure Gauge      | Stainless Steel 304 (Glycerin Filled) |
| 19 | Solenoid Valve      | Brass                                 |
| 20 | Ball Valve          | Stainless Steel 304                   |
| 21 | Float Control Valve | Stainless Steel 304                   |