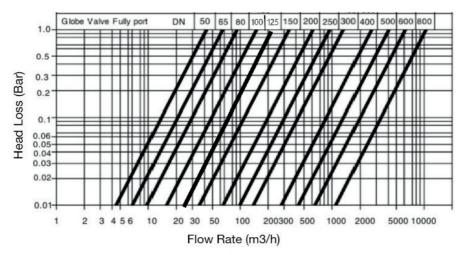

### ART 6100 ANSI Modulating with Solenoid

Flow curve of the main valve at fully open status