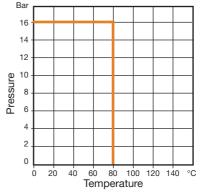

#### **Technical data**

Max pressure: 16 Bar Minimum differential pressure: 5PSI (0.035MPa) Working temp: 0°C to +80°C

| DN   | 50    | 65    | 80    | 100   | 125    | 150    | 200    | 250     | 300     |
|------|-------|-------|-------|-------|--------|--------|--------|---------|---------|
| L    | 230   | 290   | 310   | 350   | 400    | 480    | 600    | 730     | 850     |
| E    | 152.4 | 177.8 | 190.5 | 228.6 | 254.0  | 279.4  | 342.9  | 406.4   | 482.6   |
| С    | 120.7 | 139.7 | 152.4 | 190.5 | 215.9  | 241.3  | 298.5  | 362.0   | 431.8   |
| n-Ød | 4-19  | 4-19  | 4-19  | 8-19  | 8-22.4 | 8-22.4 | 8-22.4 | 12-25.4 | 12-25.4 |
| В    | 164   | 194   | 218   | 252   | 286    | 348    | 476    | 574     | 662     |
| Н    | 335   | 355   | 370   | 390   | 420    | 455    | 510    | 575     | 630     |
| H1   | 242   | 252   | 270   | 280   | 295    | 313    | 340    | 372     | 400     |
| Kgs  | 13    | 17    | 23    | 30    | 65     | 69     | 132    | 315     | 420     |

### ART 6100 ANSI Modulating with Solenoid

Flow curve of the main valve at fully open status