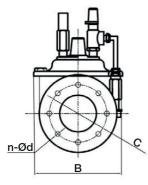

#### **Technical data**

Max pressure: 16 Bar Minimum differential pressure: 5PSI (0.035MPa) Working temp: 0°C to +80°C

| DN   | 50    | 65    | 80    | 100   | 125    | 150    | 200    | 250     | 300     |
|------|-------|-------|-------|-------|--------|--------|--------|---------|---------|
| L    | 230   | 290   | 310   | 350   | 400    | 480    | 600    | 730     | 850     |
| E    | 152.4 | 177.8 | 190.5 | 228.6 | 254.0  | 279.4  | 342.9  | 406.4   | 482.6   |
| С    | 120.7 | 139.7 | 152.4 | 190.5 | 215.9  | 241.3  | 298.5  | 362.0   | 431.8   |
| n-Ød | 4-19  | 4-19  | 4-19  | 8-19  | 8-22.4 | 8-22.4 | 8-22.4 | 12-25.4 | 12-25.4 |
| В    | 164   | 194   | 218   | 252   | 286    | 348    | 476    | 574     | 662     |
| Н    | 335   | 355   | 370   | 390   | 420    | 455    | 510    | 575     | 630     |
| H1   | 242   | 252   | 270   | 280   | 295    | 313    | 340    | 372     | 400     |
| Kgs  | 13    | 17    | 23    | 30    | 65     | 69     | 132    | 315     | 420     |