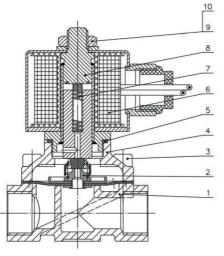

#### Solenoid Pilot Valve - ART 6180 NC / ART 6180 NO

| N. | Part Name      | Materials                 |
|----|----------------|---------------------------|
| 1  | Body           | Brass                     |
| 2  | Diaphragm Kits | NBR / Stainless Steel 304 |
| 3  | Bolt           | Stainless Steel 304       |
| 4  | Adaptor        | Stainless Steel 304       |
| 5  | O-Ring         | NBR                       |
| 6  | Core           | Brass / Nylon             |
| 7  | Spring         | Stainless Steel 304       |
| 8  | 2W Pilot       | Brass / NBR               |
| 9  | Nut            | Brass                     |
| 10 | Washer         | Brass                     |
|    |                |                           |