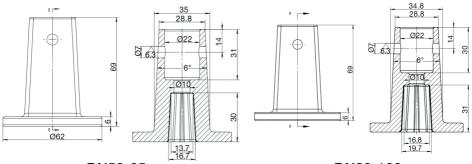

### Cap Tops

**DN50-65** 

DN80-100

| 22 |
|----|
|----|

| DN | DN450 | DN600 |
|----|-------|-------|
| Α  | 27    | 32    |
| В  | 54    | 54    |
| L  | 55    | 50    |
| ØD | 12    | 14    |
|    |       |       |