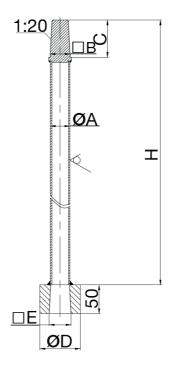

### **Extension Spindle Dimensions**

| DN | DN50-<br>DN300 | DN350-<br>DN400 | DN450-<br>DN600 |
|----|----------------|-----------------|-----------------|
| Α  | Ø40            | Ø48             | Ø50             |
| В  | 35             | 35              | 48              |
| С  | 65             | 65              | 75              |
| D  | Ø70            | Ø85             | Ø85             |
| Е  | 35             | 48              | 48              |
| Н  | As per         | customer requ   | uirement        |