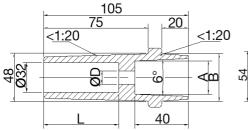

### Cap Tops

**DN50-65** 

DN80-100

| 22 |
|----|
|----|

| DN | DN450 | DN600 |
|----|-------|-------|
| Α  | 27    | 32    |
| В  | 54    | 54    |
| L  | 55    | 50    |
| ØD | 12    | 14    |
|    |       |       |

DN350- DN500-

DN350-600