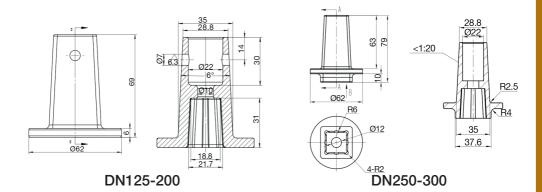

### Cap Tops

**DN50-65** 

DN80-100

| 22 |
|----|
|----|

| DN | DN450 | DN600 |
|----|-------|-------|
| Α  | 27    | 32    |
| В  | 54    | 54    |
| L  | 55    | 50    |
| ØD | 12    | 14    |
|    |       |       |

DN350- DN500-

DN350-600