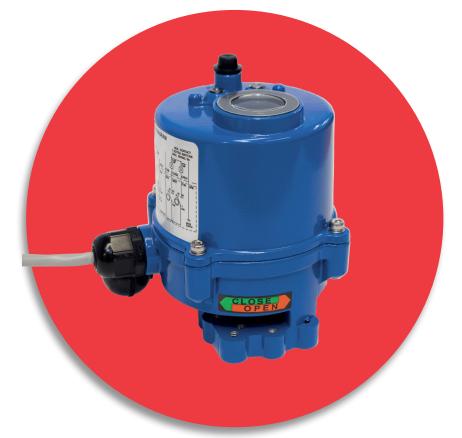

#### 1. Introduction

- Albion Valves (UK) Ltd HQ3 Compact Electric Actuators with 30Nm output torque.
- Albion Valves (UK) Ltd HQ3 Compact Electric Actuator is available in 24V DC & 85V 265V AC on / off control with self-detecting input voltage,
- Albion Valves (UK) Ltd HQ3 Compact Electric Actuator comes with an ISO 5211 F03, F04 & F05 direct mount, with an 11mm X 11mm direct drive & a 9mm x 9mm drive adaptor included.

#### 2. Features

- Compact & Lightweight
- High Corrosion Resistance
- Multi Voltage (AC 85-265 & DC 24V)
- Standard Space Heater 0.5W
- IP 67 Rating
- Manual Operation
- ISO 5211 Mounting Base (F03 / F04 / FO5)
- 4 Limit Switches
- Mechanical & Electrical Position Indicator
- 1.5m Flying Lead