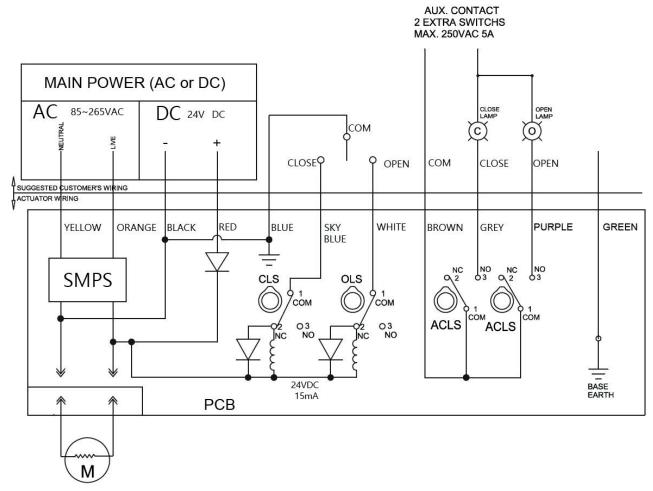

#### 4. Wiring Data

|           | TORQUE AND LIM | IIT SWITCH OPERA | TION   |
|-----------|----------------|------------------|--------|
| SWITCH    | CLOSE 🖛        | INTERMEDIATE     | > OPEN |
| CLS 1-2   |                |                  |        |
| CLS 1-3 - |                |                  | 2<br>  |
| OLS 1-2 - |                |                  |        |
| OLS 1-3   |                |                  |        |

| SYMBOL | DESCRIPTION             | RATING    |
|--------|-------------------------|-----------|
| CLS    | CLOSE LIMIT SWITCH      | 250VAC 5A |
| OLS    | OPEN LIMIT SWITCH       | 250VAC 5A |
| ACLS   | AUX. CLOSE LIMIT SWITCH | 250VAC 5A |
| AOLS   | AUX OPEN LIMIT SWITCH   | 250VAC 5A |
|        |                         |           |

Each actuator should be powered through its own individual switch or relay contacts to prevent cross feed between two or more actuators.