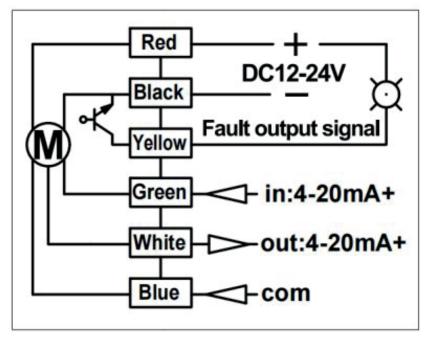

included.

#### 2. Technical Data

| Actuator Type         | Output<br>Torque | IP Rating | Cycle<br>Time | Duty<br>Cycle | Position<br>Indicator | Manual<br>Operation |
|-----------------------|------------------|-----------|---------------|---------------|-----------------------|---------------------|
| 12V - 24V DC & 24V AC | 15Nm             | IP67      | <12s          | 40%           | Yes                   | Yes                 |
| 110V – 230V AC        | 15Nm             | IP67      | <12s          | 40%           | Yes                   | Yes                 |
| 12V – 24V DC 4 - 20mA | 15Nm             | IP67      | <12s          | 40%           | Yes                   | Yes                 |

#### 3. Wiring Data

12V - 24V DC / 24V AC & 110V - 230V AC



# 

12V – 24V DC 4 -20mA



#### 4. Approvals Classification

• Albion Valves (UK) Ltd AL15 Compact Electric Actuator has been tested and approved to both European Electromagnetic Compatibility Directive 2014/30EU & EU RoHS Directive 2015/863. Certification can be provided upon request.

#### 5. Troubleshooting

• Albion Valves (UK) Ltd AL15 Compact Electric Actuators have been rigorously tested during product development. Should you encounter any operational issues with the AL15 Compact Electric Actuators, please contact Albion Valves (UK) Ltd for further assistance.

#### 6. Warranty

• Albion Valves (UK) Ltd AL15 Compact Electric Actuators are supported by a 12 month warranty. Further details can be found on our website.

# 

## About Albion Valves (UK) Ltd

Albion has been supplying valves and fittings to the b