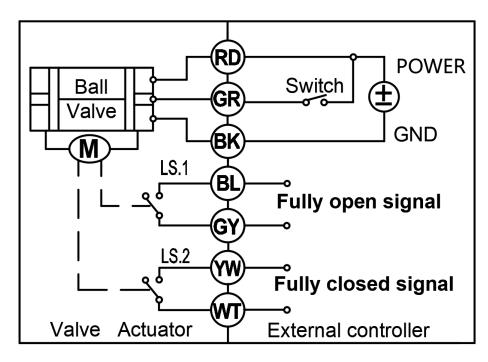

& a 9mm x 9mm drive adaptor included.

#### 2. Technical Data

| Actuator Type         | Output<br>Torque | IP Rating | Cycle<br>Time | Duty<br>Cycle | Position<br>Indicator | Manual<br>Operation |
|-----------------------|------------------|-----------|---------------|---------------|-----------------------|---------------------|
| 12V - 24V DC & 24V AC | 15Nm             | IP67      | <12s          | 40%           | Yes                   | Yes                 |
| 110V – 230V AC        | 15Nm             | IP67      | <12s          | 40%           | Yes                   | Yes                 |
| 12V – 24V DC 4 - 20mA | 15Nm             | IP67      | <12s          | 40%           | Yes                   | Yes                 |

#### 3. Wiring Data

12V - 24V DC / 24V AC & 110V - 230V AC



# 

12V – 24V DC 4 -20mA



#### 4. Approvals Classification

• Albion Valves (UK) Ltd AL15 Compact Electric Actuator has been tested and approved to both European Electromagnetic Compatibility Directive 2014/30EU & EU RoHS Directive 2015/863. Certification can be provided upon request.

#### 5. Troubleshooting

• Albion Valves (UK) Ltd AL15 Compact Electric Actuators have been rigorously tested during product development. Should you encounter any operational issues with the AL15 Compact Electric Actuators, please contact Albion Valves (UK) Ltd for further assistance.

#### 6. Warranty

• Albion Valves (UK) Ltd AL15 Compact Electric Actuators are supported by a 12 month warranty. Further details can be found on our website.

# 

## About Albion Valves (UK) Ltd

Albion has been supplying