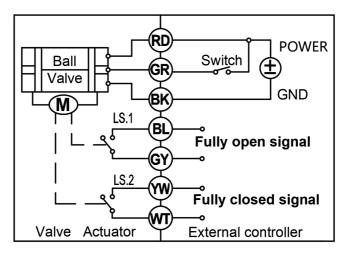

# **Wiring Diagrams**

# 12V - 24V DC / 24V AC & 110V - 230V AC

12V - 24V DC 4 - 20mA