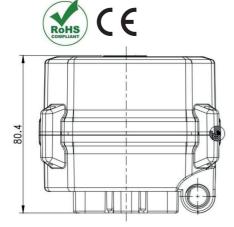

### **Standard Specification**

| Enclosure                 | : | IP67                       |  |
|---------------------------|---|----------------------------|--|
| Working voltage           | : | 24VAC&12-24VDC, 110-230VAC |  |
| Ambient temperature       | : | -15°C to 50°C              |  |
| Duty Cycle                | : | 40%                        |  |
| Gearbox                   | : | Hardened Steel             |  |
| Actuator Rotation         | : | 90°                        |  |
| Angle of Rotation         | : | 90° +/-2%                  |  |
| Manual Override           | : | Yes, with hex / allen key  |  |
| Position Indicator Window | : | Yes                        |  |
| Weight                    | : | 1kg                        |  |
| Limit Switches            | : | 2                          |  |
| Media temperature         | : | 5°C to 55°C                |  |
| Max working pressure      | : | 1.0MPa                     |  |
| Working current           | : | ≤1A                        |  |
|                           |   |                            |  |

### Performance

| Model | Maximum Output<br>Torque | On / Off Time | Mounting base<br>ISO 5211 | Mounting                                    |
|-------|--------------------------|---------------|---------------------------|---------------------------------------------|
| AL15  | 15NM                     | 12 Secs       | F03/F05                   | 11mm Direct Mount<br>9mm with shim included |