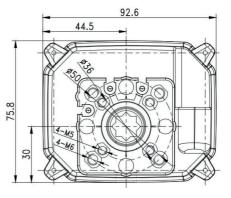

### Performance

| Model | Maximum Output<br>Torque | On / Off Time | Mounting base<br>ISO 5211 | Mounting                                    |
|-------|--------------------------|---------------|---------------------------|---------------------------------------------|
| AL15  | 15NM                     | 12 Secs       | F03/F05                   | 11mm Direct Mount<br>9mm with shim included |

V1. Dimensions in mm

This data sheet is designed as a guide and should not be regarded as wholly accurate in every detail. We reserve the right to amend the specification of any product without notice.