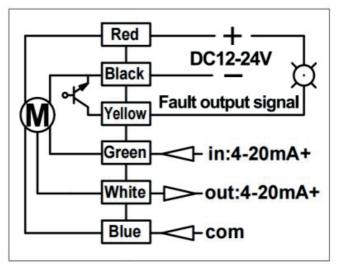

# **Wiring Diagrams**

# 12V - 24V DC / 24V AC & 110V - 230V AC

12V - 24V DC 4 - 20mA