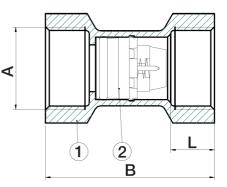

**Technical data** Max pressure: 16 Bar Max Working temp: 85°C

| DN  | 1/2" | 3/4" | 1"   | 1 1/4" | 1 1/2" | 2"    |
|-----|------|------|------|--------|--------|-------|
| В   | 46.0 | 54.0 | 63.5 | 75.5   | 82.5   | 105.5 |
| L   | 13.5 | 14.0 | 16.0 | 18.5   | 18.5   | 23.0  |
| Kgs | 0.08 | 0.12 | 0.20 | 0.33   | 0.43   | 0.83  |

| Ν. | Part Name       | Materials |
|----|-----------------|-----------|
| 1  | Body            | DZR Brass |
| 2  | Non-Return Core | POM       |
|    |                 |           |

V1. Dimensions in mm