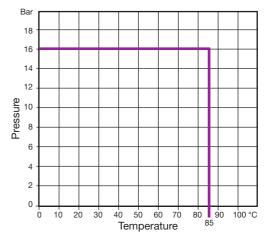

**Technical data** Max pressure: 16 Bar Max Working temp: 85°C

| DN  | 1/2" | 3/4" | 1"   | 1 1/4" | 1 1/2" | 2"    |
|-----|------|------|------|--------|--------|-------|
| В   | 46.0 | 54.0 | 63.5 | 75.5   | 82.5   | 105.5 |
| L   | 13.5 | 14.0 | 16.0 | 18.5   | 18.5   | 23.0  |
| Kgs | 0.08 | 0.12 | 0.20 | 0.33   | 0.43   | 0.83  |