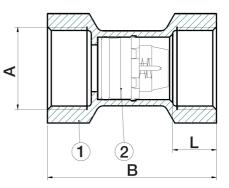

**Technical data** Max pressure: 16 Bar Max Working temp: 85°C

| DN  | 1/2" | 3/4" | 1"   | 1 1/4" | 1 1/2" | 2"    |
|-----|------|------|------|--------|--------|-------|
| В   | 46.0 | 54.0 | 63.5 | 75.5   | 82.5   | 105.5 |
| L   | 13.5 | 14.0 | 16.0 | 18.5   | 18.5   | 23.0  |
| Kgs | 0.08 | 0.12 | 0.20 | 0.33   | 0.43   | 0.83  |

| Ν. | Part Name       | Materials |
|----|-----------------|-----------|
| 1  | Body            | DZR Brass |
| 2  | Non-Return Core | POM       |
| -  |                 |           |

V1. Dimensions in mm