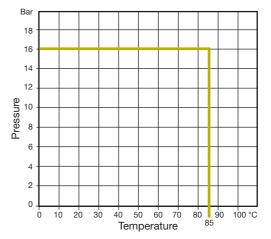

**Technical data** Max pressure: 16 Bar Max Working temp: 85°C

| DN  | 1/2" | 3/4" | 1"   | 1 1/4" | 1 1/2" | 2"    |
|-----|------|------|------|--------|--------|-------|
| В   | 46.0 | 54.0 | 63.5 | 75.5   | 82.5   | 105.5 |
| L   | 13.5 | 14.0 | 16.0 | 18.5   | 18.5   | 23.0  |
| Kgs | 0.08 | 0.12 | 0.20 | 0.33   | 0.43   | 0.83  |