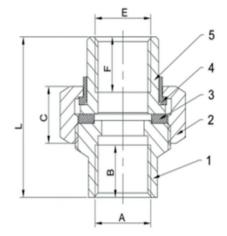

## Technical data

Max. pressure: 17.2 Bar (250psi) Max. temp: 82°C (180°F)

| DN  | 1/2"  | 3/4"  | 1"   | 1 1/4"  | 1 1/2"  | 2"   |
|-----|-------|-------|------|---------|---------|------|
| Α   | G1/2" | G3/4" | G1"  | G1.1/4" | G1.1/2" | G2"  |
| В   | 17    | 18    | 20   | 21      | 22      | 24   |
| С   | 20    | 22    | 22   | 25      | 28      | 33   |
| Е   | G1/2" | G3/4" | G1"  | G1.1/4" | G1.1/2" | G2"  |
| F   | 18    | 19    | 23   | 25      | 25      | 27   |
| L   | 52    | 56    | 63   | 68      | 74      | 81   |
| Kgs | 0.25  | 0.26  | 0.29 | 0.43    | 0.65    | 1.10 |

| N. | Part Name      | Materials           |
|----|----------------|---------------------|
| 1  | IPS Connection | Steel / Zinc Plated |
| 2  | Nut            | Steel / Zinc Plated |
| 3  | Gasket         | NBR (EPDM option)   |
| 4  | Insert         | Nylon               |
| 5  | Connection     | Brass               |