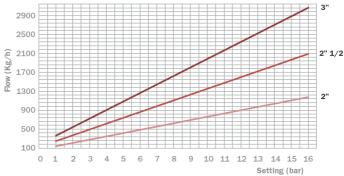

#### **Discharge Charts**

Discharging Pressure Flow - (setting pressure and overpressure)

Gas (Category 1 as per PED 2014/68/EU)

3/8"-3/4"

Gas (Category 1 as per PED 2014/68/EU)

1"-1.1/2"

Gas (Category 1 as per PED 2014/68/EU)

2"-3"