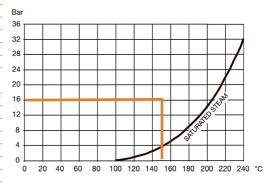

#### Features

- Screwed BSP Parallel (ISO 228/1)
- Suitable for gases, liquids and steam
- Adjustable range: 0.5 to 16 bar
- PED 2014/68/EU
- Manual test function
- Suitable for use as a bypass valve
- This product should not be used as a safety valve

#### Technical data

16 Bar Max pressure: Adjustable pressure range: 0.5 -16 Bar

Working temp:

Alternative top on 21/2 and 3" valves.

AT ICE

| DN  | 1/2" | 3/4" | 1"   | 1 1/4" | 1 1/2" | 2"   | 2 1/2" | 3"   |
|-----|------|------|------|--------|--------|------|--------|------|
| Α   | 136  | 158  | 169  | 207    | 230    | 259  | 305    | 315  |
| В   | 56   | 64   | 76   | 90     | 100    | 124  | 135    | 145  |
| С   | 35.5 | 39.5 | 47   | 56     | 62.5   | 75   | 79.5   | 84.5 |
| D   | 30   | 32   | 40   | 44     | 47     | 60   | 69     | 78   |
| Е   | 28   | 35   | 41   | 49     | 56     | 71   | 88     | 100  |
| Kgs | 0.47 | 0.69 | 0.97 | 1.57   | 2.04   | 3.18 | 4.52   | 5.30 |