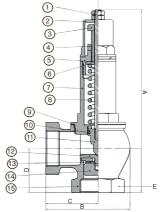

#### Technical data

16 Bar Max pressure: Adjustable pressure range: 0.5 -16 Bar

Working temp:

Alternative top on 21/2 and 3" valves.

AT ICE

| DN  | 1/2" | 3/4" | 1"   | 1 1/4" | 1 1/2" | 2"   | 2 1/2" | 3"   |
|-----|------|------|------|--------|--------|------|--------|------|
| Α   | 136  | 158  | 169  | 207    | 230    | 259  | 305    | 315  |
| В   | 56   | 64   | 76   | 90     | 100    | 124  | 135    | 145  |
| С   | 35.5 | 39.5 | 47   | 56     | 62.5   | 75   | 79.5   | 84.5 |
| D   | 30   | 32   | 40   | 44     | 47     | 60   | 69     | 78   |
| Е   | 28   | 35   | 41   | 49     | 56     | 71   | 88     | 100  |
| Kgs | 0.47 | 0.69 | 0.97 | 1.57   | 2.04   | 3.18 | 4.52   | 5.30 |

| N. | Part Name         | Materials                          |
|----|-------------------|------------------------------------|
| 1  | Nut and Locknut   | Brass CW617N                       |
| 2  | Housing Cap       | Brass CW617N                       |
| 3  | Regulator         | Brass CW617N                       |
| 4  | Locknut Regulator | Brass CW617N                       |
| 5  | Regulator Seat    | Brass CW617N                       |
| 6  | Spring Pusher     | Brass CW617N                       |
| 7  | Bonnet            | 1/2"-1.1/2" Brass EN12165-CW617N   |
|    |                   | 2"-3" Brass EN1982-CC754S          |
| 8  | Spring Ga         | Ivanised Steel EN10270-1 / AISI302 |
| 9  | Gasket            | Pressed Fibre                      |
| 10 | O-Ring            | EPDM Rubber                        |
| 11 | Rod               | Brass CW617N                       |
| 12 | Valve Seat        | Brass CW617N                       |
| 13 | Valve Gasket      | EPDM Rubber                        |
| 14 | Valve Nut         | Brass CW617N                       |
| 15 | Body              | Brass EN1982-CC754S                |
|    |                   |                                    |

V2. Dimensions in mm