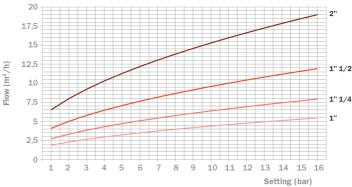

### **Discharge Charts**

Discharging Pressure Flow - (setting pressure and overpressure)

H<sub>2</sub>O 3/8"-3/4"

H<sub>2</sub>O 1"-2"

H<sub>2</sub>O 2.1/2"-3"