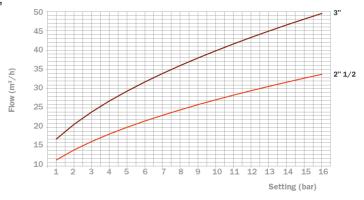

### **Discharge Charts**

Discharging Pressure Flow - (setting pressure and overpressure)

H<sub>2</sub>O 3/8"-3/4"

H<sub>2</sub>O 1"-2"

H<sub>2</sub>O 2.1/2"-3"