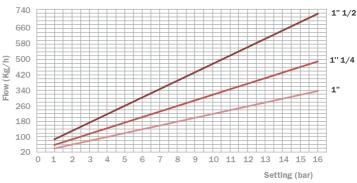

#### **Discharge Charts**

Discharging Pressure Flow - (setting pressure and overpressure)

Gas (Category 1 as per PED 2014/68/EU)

3/8"-3/4"

Gas (Category 1 as per PED 2014/68/EU)

1"-1.1/2"

Gas (Category 1 as per PED 2014/68/EU)

2"-3"