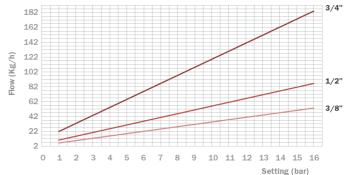

#### **Discharge Charts**

Discharging Pressure Flow - (setting pressure and overpressure)

Gas (Category 1 as per PED 2014/68/EU)

3/8"-3/4"

Gas (Category 1 as per PED 2014/68/EU)

1"-1.1/2"

Gas (Category 1 as per PED 2014/68/EU)