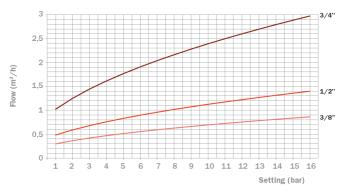

### **Discharge Charts**

Discharging Pressure Flow - (setting pressure and overpressure)

H<sub>2</sub>O 3/8"-3/4"

H<sub>2</sub>O 1"-2"

H<sub>2</sub>O 2.1/2"-3"