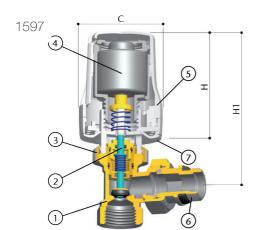

| Ŧ   | C     |
|-----|-------|
| B1  | F. 2  |
| TRV | F1 A1 |

| DN<br>1/2" | TRV  | L/S  | Sensor | Sensor / TRV<br>Height |
|------------|------|------|--------|------------------------|
| A          | 53.5 | 49.5 |        |                        |
| В          | 27.5 | 23   |        |                        |
| Н          | 45   | 32   | 76.5   |                        |
| A1         | 52   | 51   |        |                        |
| B1         | 23   | 21.5 |        |                        |
| H1         | 40   | 26   |        | 97                     |
| С          | 35   | 22   | 51     |                        |
| F1         | 1/2  | 1/2  |        |                        |
| F2         | 1/2  | 1/2  |        |                        |