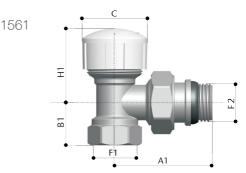

| Ŧ   | C     |
|-----|-------|
| B1  | F. 2  |
| TRV | F1 A1 |

| DN<br>1/2" | TRV  | L/S  | Sensor | Sensor / TRV<br>Height |
|------------|------|------|--------|------------------------|
| A          | 53.5 | 49.5 |        |                        |
| В          | 27.5 | 23   |        |                        |
| Н          | 45   | 32   | 76.5   |                        |
| A1         | 52   | 51   |        |                        |
| B1         | 23   | 21.5 |        |                        |
| H1         | 40   | 26   |        | 97                     |
| С          | 35   | 22   | 51     |                        |
| F1         | 1/2  | 1/2  |        |                        |
| F2         | 1/2  | 1/2  |        |                        |