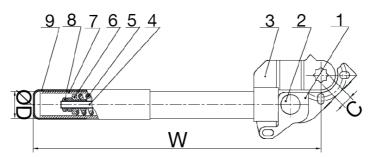

## Features

- To suit ART 993H, 994, 995, 926, 956, 928, 958, 924, 987, 988, 997, and 998
- ISO 5211 Direct Mount

| N. | Part Name        | Materials           |
|----|------------------|---------------------|
| 1  | Handle Head      | CF8                 |
| 2  | Rotation Axis    | Stainless Steel 304 |
| 3  | Driving Head     | CF8                 |
| 4  | Spring Rod       | Stainless Steel 304 |
| 5  | Spring           | Stainless Steel 304 |
| 6  | Washer           | Stainless Steel 304 |
| 7  | Handle Extension | Stainless Steel 304 |
| 8  | Nut              | Stainless Steel 304 |
| 9  | Sleeve           | PVC                 |

|          | 1       | 2       | 3       | 4       |
|----------|---------|---------|---------|---------|
| ISO 5211 | F03/F04 | F04/F05 | F05/F07 | F07/F10 |
| D        | 22      | 22      | 36      | 39      |
| W        | 235     | 235     | 320     | 465     |
| С        | 9       | 11      | 14      | 17      |
| N.m      | 36      | 36      | 42      | 130     |
| Kgs      | 0.55    | 0.52    | 2.05    | 2.85    |