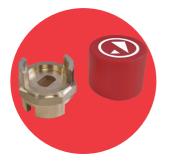

## ART 95 Lockshield Nut & Cap

*Features* • To suit ART 40, 41, 50, 59 and 89

| Part Name      | Materials     |
|----------------|---------------|
| Locking Shield | Brass HPb57-3 |
| Сар            | Plastic ABS   |