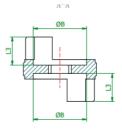

| DN                 | 1/2"<br>15mm | 3/4"<br>22mm | 1"<br>28mm | 1 1/4"<br>35mm | 1 1/2"<br>42mm | 2"<br>54mm |
|--------------------|--------------|--------------|------------|----------------|----------------|------------|
| 40-41-50-<br>59-89 | D1           | D1           | D2         | D3             | D3             | D4         |
| L                  | 23           | 23           | 25.5       | 30             | 30             | 30.5       |
| L1                 | 9            | 9            | 10         | 11.5           | 11.5           | 11.5       |
| L2                 | 8            | 8            | 8          | 9              | 9              | 9          |
| L3                 | 10           | 10           | 11         | 13             | 13             | 13         |
| A                  | 25           | 25           | 27         | 33.5           | 33.5           | 36.5       |
| В                  | 19           | 19           | 21         | 26.5           | 26.5           | 29         |
| С                  | 8.1          | 8.1          | 10.1       | 12.1           | 12.1           | 14.3       |
| D                  | 26           | 26           | 28         | 35             | 35             | 38         |
| E                  | 5.1          | 5.1          | 6.1        | 8.1            | 8.1            | 8.1        |