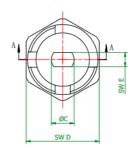

| DN                 | 1/2"<br>15mm | 3/4"<br>22mm | 1"<br>28mm | 1 1/4"<br>35mm | 1 1/2"<br>42mm | 2"<br>54mm |
|--------------------|--------------|--------------|------------|----------------|----------------|------------|
| 40-41-50-<br>59-89 | D1           | D1           | D2         | D3             | D3             | D4         |
| L                  | 23           | 23           | 25.5       | 30             | 30             | 30.5       |
| L1                 | 9            | 9            | 10         | 11.5           | 11.5           | 11.5       |
| L2                 | 8            | 8            | 8          | 9              | 9              | 9          |
| L3                 | 10           | 10           | 11         | 13             | 13             | 13         |
| A                  | 25           | 25           | 27         | 33.5           | 33.5           | 36.5       |
| В                  | 19           | 19           | 21         | 26.5           | 26.5           | 29         |
| С                  | 8.1          | 8.1          | 10.1       | 12.1           | 12.1           | 14.3       |
| D                  | 26           | 26           | 28         | 35             | 35             | 38         |
| E                  | 5.1          | 5.1          | 6.1        | 8.1            | 8.1            | 8.1        |