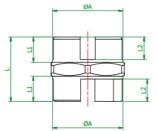

| DN                 | 1/2"<br>15mm | 3/4"<br>22mm | 1"<br>28mm | 1 1/4"<br>35mm | 1 1/2"<br>42mm | 2"<br>54mm |
|--------------------|--------------|--------------|------------|----------------|----------------|------------|
| 40-41-50-<br>59-89 | D1           | D1           | D2         | D3             | D3             | D4         |
| L                  | 23           | 23           | 25.5       | 30             | 30             | 30.5       |
| L1                 | 9            | 9            | 10         | 11.5           | 11.5           | 11.5       |
| L2                 | 8            | 8            | 8          | 9              | 9              | 9          |
| L3                 | 10           | 10           | 11         | 13             | 13             | 13         |
| A                  | 25           | 25           | 27         | 33.5           | 33.5           | 36.5       |
| В                  | 19           | 19           | 21         | 26.5           | 26.5           | 29         |
| С                  | 8.1          | 8.1          | 10.1       | 12.1           | 12.1           | 14.3       |
| D                  | 26           | 26           | 28         | 35             | 35             | 38         |
| E                  | 5.1          | 5.1          | 6.1        | 8.1            | 8.1            | 8.1        |