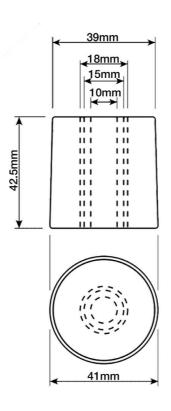

#### **Features**

- Available in 10mm, 15mm, 18mm, and 24mm.
- Permanent magnet moulded in ABS plastic.
- Designed to convert electrically operated Solenoid Valves into manually operated valves.
- Ideal for engineers when electricity is not available (installation process / commissioning etc).
- · Handy pocket size.
- · Easy to use and time saving.
- Generic design its most solenoids.